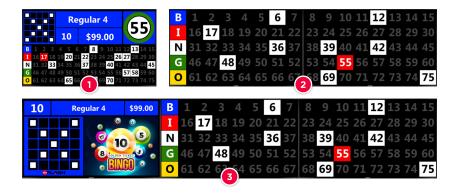

- **1** SINGLE SCREEN
- **2** DOUBLE SCREEN
- **1** TRIPLE SCREEN

Display different scenes on each TV (flashboard, last ball called, custom graphic, etc.)

Change up the color theme as the seasons change, for holidays, or for special events.