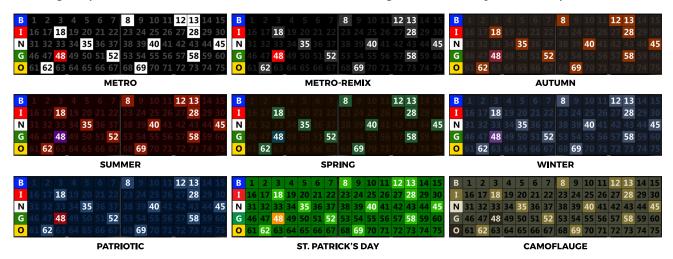

- **1** SINGLE SCREEN
- **2** DOUBLE SCREEN
- **1** TRIPLE SCREEN

Display different scenes on each TV (flashboard, last ball called, custom graphic, etc.)

Change up the color theme as the seasons change, for holidays, or for special events.