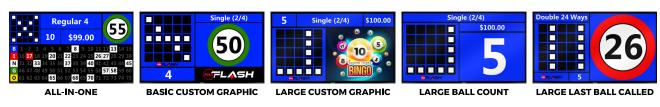

- **1** SINGLE SCREEN
- **2** DOUBLE SCREEN
- **1** TRIPLE SCREEN

Display different scenes on each TV (flashboard, last ball called, custom graphic, etc.)

Change up the color theme as the seasons change, for holidays, or for special events.