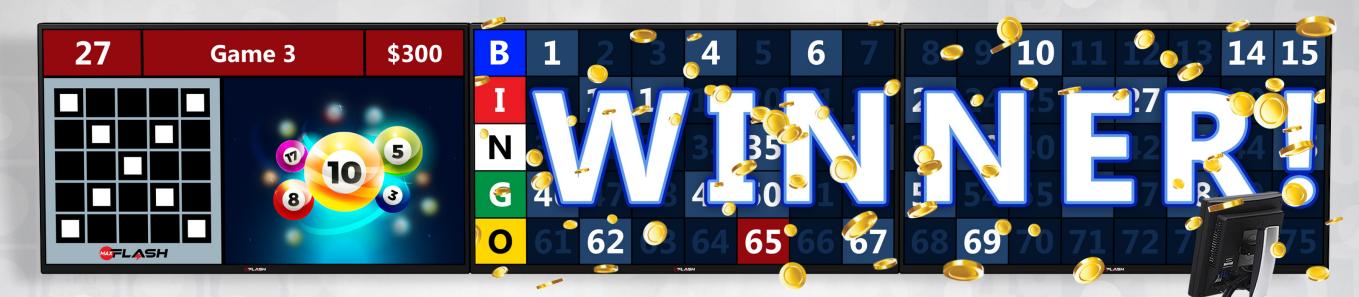

### PUT YOUR GAME ON THE BIG SCREEN!

Each MaxFlash RazorPC™ delivers real-time game information to up to three large screen, high-definition video displays.

Add a 4th, 5th, or even 6th display with a second RazorPC.

- **1** SINGLE SCREEN
- **2** DOUBLE SCREEN
- **1** TRIPLE SCREEN

Display different scenes on each TV (flashboard, last ball called, custom graphic, etc.)

Change up the color theme as the seasons change, for holidays, or for special events.

## NEW FEATURES IN VERSION 2!

WINNER CELEBRATIONS

BALL CALL ANIMATIONS

DOWNLINE GAMES